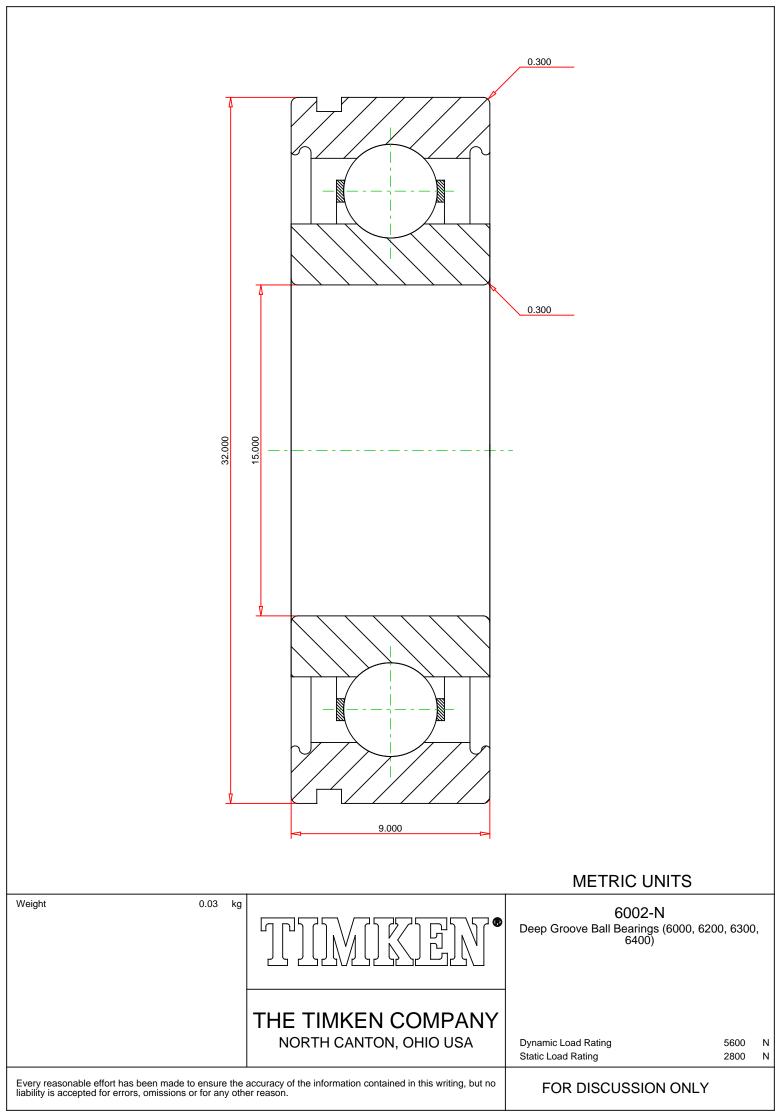

## Specifications | Dimensions | Basic Load Ratings | Factors

| Specifications – |              |               |  |
|------------------|--------------|---------------|--|
|                  | Clearance    | C0 (Normal)   |  |
|                  |              |               |  |
|                  | Bore Size d  | 15.000 mm     |  |
|                  | Features     | O.D. Groove   |  |
|                  | Bearing Type | Standard DGBB |  |
|                  | Weight       | 0.030 Kg      |  |

## Dimensions

32.000 mm

9.000 mm

|                    | Radius Rs min            | 0.300 mm  |  |
|--------------------|--------------------------|-----------|--|
| Basic Load Ratings |                          |           |  |
|                    | Cr - Dynamic Load Rating | 5.6 kN    |  |
|                    | COr - Static Load Rating | 2.8 kN    |  |
| Factors            |                          |           |  |
|                    | Grease Reference Speed   | 20000 rpm |  |
|                    | Oil Reference Speed      | 30000 rpm |  |